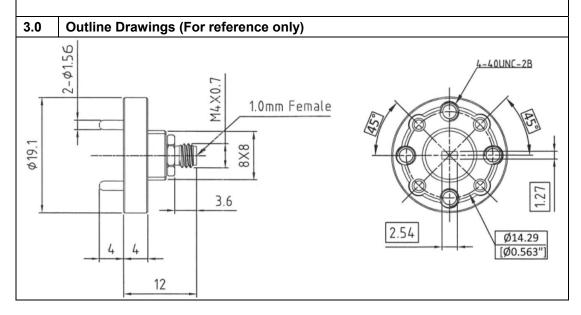

## End-Launch Waveguide to Coaxial Adapter

| Part No: VT900WECA1.0KPC |                           |                |  |
|--------------------------|---------------------------|----------------|--|
| 1.0                      | Mechanical Specifications |                |  |
| 1.1                      | Waveguide type            | WR10           |  |
| 1.2                      | Flange type               | FUGP900        |  |
| 1.3                      | Connector                 | 1.0mm Female   |  |
| 1.4                      | Finish                    | Gold plating   |  |
| 1.5                      | Material                  | Copper         |  |
| 1.6                      | Temp range                | -30°C to +70°C |  |
|                          |                           |                |  |
| 2.0                      | Electrical Specifications |                |  |
| 2.1                      | Frequency range           | 75-110 GHz     |  |
| 2.2                      | VSWR (Max)                | 1.50           |  |
| 2.3                      | Insertion Loss (Max)      | 1.30 dB        |  |
|                          |                           |                |  |